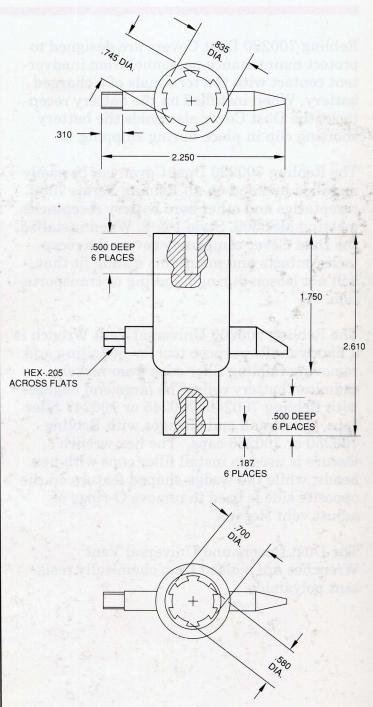

rminals of a charged battery.

The rigid, white 700220 cover can be easily installed by hand on all Rebling bulkhead-mounted receptacles and meets the MS3509 military specification. This rigid design is also available with a custom logo printed upon it.

The 700222-1 is an elastomeric dust cover attached to a gasket. The gasket seals the back of the receptacle to the bulkhead or battery case to which it is attached. The dust cover can be installed on all Rebling Style 1 bulkhead-mounted receptacles and meets the MS3509 military specification.





## **Rebling 700220 Dust Cover**

- Prevents accidental contact with battery terminals
- Mates with MS3509 receptacles
- Covers receptacle contacts completely

Custom Imprints Available

## 700220 Dust Cover





## 700260 Universal Vent Wrench