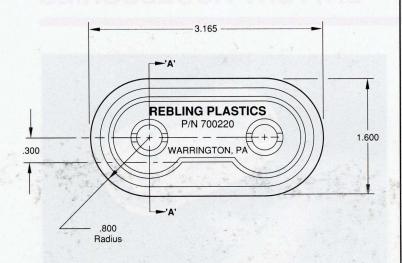

## 700220 & 700222-1 DUST COVERS

Dust Covers are designed to protect maintenance personnel from inadvertent contact with the terminals of a charged battery.

The rigid, white 700220 cover can be easily installed by hand on all Rebling bulkhead-mounted receptacles and meets the MS3509 military specification. This rigid design is also available with a custom logo printed upon it.

## **Rebling 700220 Dust Cover**

- Prevents accidental contact with battery terminals
- Mates with MS3509 receptacles
- Covers receptacle contacts completely

Custom Imprints Available

## 700220 Dust Cover