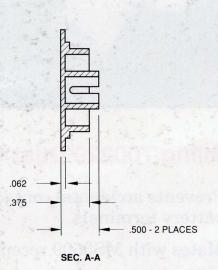

## 700220 & 700222-1 DUST COVERS

Dust Covers are designed to protect maintenance personnel from inadvertent contact with the terminals of a charged battery.

The rigid, white 700220 cover can be easily installed by hand on all Rebling bulkhead-mounted receptacles and meets the MS3509 military specification. This rigid design is also available with a custom logo printed upon it.

## **Rebling 700220 Dust Cover**

- Prevents accidental contact with battery terminals
- Mates with MS3509 receptacles
- Covers receptacle contacts completely

Custom Imprints Available

## 700220 Dust Cover