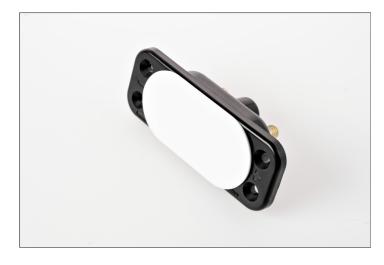

## 700220 & 700222-1 DUST COVERS

Dust Covers are designed to protect maintenance personnel from inadvertent contact with the terminals of a charged battery.

The rigid, white 700220 cover can be easily installed by hand on all Rebling bulkhead-mounted receptacles and meets the MS3509 military specification. This rigid design is also available with a custom logo printed upon it.

## **Rebling 700220 Dust Cover**

- Prevents accidental contact with battery terminals
- Mates with MS3509 receptacles
- Covers receptacle contacts completely

Custom Imprints Available