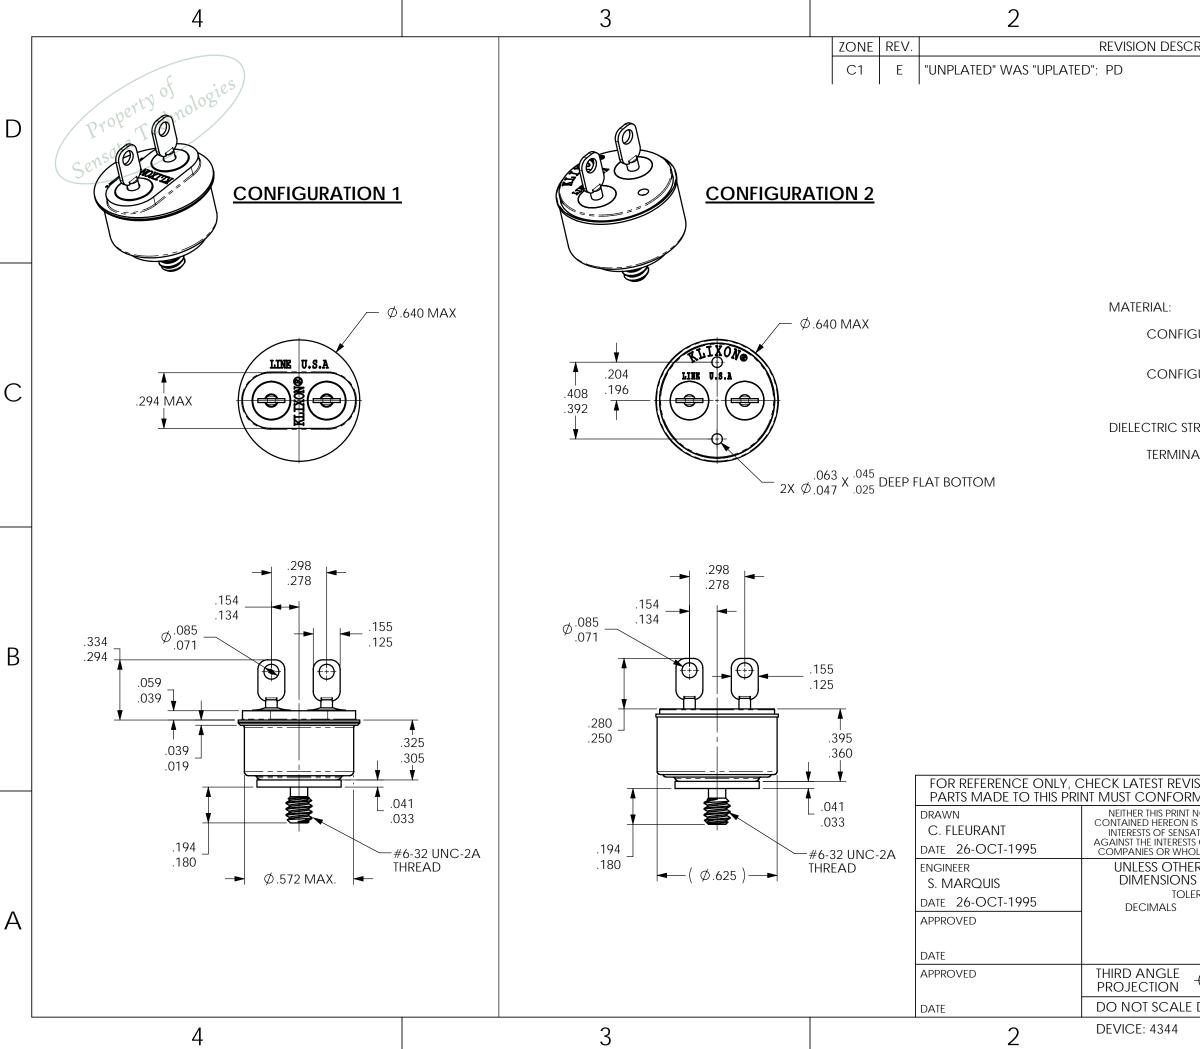

|                                                                                                                                                                                                                                                                                                                                                                                                                                                                                                                                                                                                                                                                                                                                                                                                                                                                                                                                                                                                                                                                                                                                                                                                                                                                                                                                                                                                                                                                                                                                                                                                                                                                                                                                                                                                                                                                                                                                                                                                                                                                                                                                                                                                                                                                                                                                                                                                                                                                                                                                                                                                                                                            |                                                         |        | 1                          |                                          |   |
|------------------------------------------------------------------------------------------------------------------------------------------------------------------------------------------------------------------------------------------------------------------------------------------------------------------------------------------------------------------------------------------------------------------------------------------------------------------------------------------------------------------------------------------------------------------------------------------------------------------------------------------------------------------------------------------------------------------------------------------------------------------------------------------------------------------------------------------------------------------------------------------------------------------------------------------------------------------------------------------------------------------------------------------------------------------------------------------------------------------------------------------------------------------------------------------------------------------------------------------------------------------------------------------------------------------------------------------------------------------------------------------------------------------------------------------------------------------------------------------------------------------------------------------------------------------------------------------------------------------------------------------------------------------------------------------------------------------------------------------------------------------------------------------------------------------------------------------------------------------------------------------------------------------------------------------------------------------------------------------------------------------------------------------------------------------------------------------------------------------------------------------------------------------------------------------------------------------------------------------------------------------------------------------------------------------------------------------------------------------------------------------------------------------------------------------------------------------------------------------------------------------------------------------------------------------------------------------------------------------------------------------------------------|---------------------------------------------------------|--------|----------------------------|------------------------------------------|---|
| CRIPT                                                                                                                                                                                                                                                                                                                                                                                                                                                                                                                                                                                                                                                                                                                                                                                                                                                                                                                                                                                                                                                                                                                                                                                                                                                                                                                                                                                                                                                                                                                                                                                                                                                                                                                                                                                                                                                                                                                                                                                                                                                                                                                                                                                                                                                                                                                                                                                                                                                                                                                                                                                                                                                      | ION                                                     |        | ECN NO.                    | DATE                                     |   |
|                                                                                                                                                                                                                                                                                                                                                                                                                                                                                                                                                                                                                                                                                                                                                                                                                                                                                                                                                                                                                                                                                                                                                                                                                                                                                                                                                                                                                                                                                                                                                                                                                                                                                                                                                                                                                                                                                                                                                                                                                                                                                                                                                                                                                                                                                                                                                                                                                                                                                                                                                                                                                                                            |                                                         |        | ECN0045915                 | 14-OCT-2008                              |   |
|                                                                                                                                                                                                                                                                                                                                                                                                                                                                                                                                                                                                                                                                                                                                                                                                                                                                                                                                                                                                                                                                                                                                                                                                                                                                                                                                                                                                                                                                                                                                                                                                                                                                                                                                                                                                                                                                                                                                                                                                                                                                                                                                                                                                                                                                                                                                                                                                                                                                                                                                                                                                                                                            |                                                         |        |                            |                                          |   |
|                                                                                                                                                                                                                                                                                                                                                                                                                                                                                                                                                                                                                                                                                                                                                                                                                                                                                                                                                                                                                                                                                                                                                                                                                                                                                                                                                                                                                                                                                                                                                                                                                                                                                                                                                                                                                                                                                                                                                                                                                                                                                                                                                                                                                                                                                                                                                                                                                                                                                                                                                                                                                                                            |                                                         |        |                            |                                          | D |
|                                                                                                                                                                                                                                                                                                                                                                                                                                                                                                                                                                                                                                                                                                                                                                                                                                                                                                                                                                                                                                                                                                                                                                                                                                                                                                                                                                                                                                                                                                                                                                                                                                                                                                                                                                                                                                                                                                                                                                                                                                                                                                                                                                                                                                                                                                                                                                                                                                                                                                                                                                                                                                                            |                                                         |        |                            |                                          |   |
|                                                                                                                                                                                                                                                                                                                                                                                                                                                                                                                                                                                                                                                                                                                                                                                                                                                                                                                                                                                                                                                                                                                                                                                                                                                                                                                                                                                                                                                                                                                                                                                                                                                                                                                                                                                                                                                                                                                                                                                                                                                                                                                                                                                                                                                                                                                                                                                                                                                                                                                                                                                                                                                            |                                                         |        |                            |                                          |   |
|                                                                                                                                                                                                                                                                                                                                                                                                                                                                                                                                                                                                                                                                                                                                                                                                                                                                                                                                                                                                                                                                                                                                                                                                                                                                                                                                                                                                                                                                                                                                                                                                                                                                                                                                                                                                                                                                                                                                                                                                                                                                                                                                                                                                                                                                                                                                                                                                                                                                                                                                                                                                                                                            |                                                         |        |                            | ·                                        |   |
|                                                                                                                                                                                                                                                                                                                                                                                                                                                                                                                                                                                                                                                                                                                                                                                                                                                                                                                                                                                                                                                                                                                                                                                                                                                                                                                                                                                                                                                                                                                                                                                                                                                                                                                                                                                                                                                                                                                                                                                                                                                                                                                                                                                                                                                                                                                                                                                                                                                                                                                                                                                                                                                            |                                                         |        |                            |                                          |   |
| GURATION 1: COPPER-NICKEL PLATED<br>CARBON STEEL                                                                                                                                                                                                                                                                                                                                                                                                                                                                                                                                                                                                                                                                                                                                                                                                                                                                                                                                                                                                                                                                                                                                                                                                                                                                                                                                                                                                                                                                                                                                                                                                                                                                                                                                                                                                                                                                                                                                                                                                                                                                                                                                                                                                                                                                                                                                                                                                                                                                                                                                                                                                           |                                                         |        |                            |                                          |   |
| GURATION 2: UNPLATED<br>304L STAINLESS STEEL                                                                                                                                                                                                                                                                                                                                                                                                                                                                                                                                                                                                                                                                                                                                                                                                                                                                                                                                                                                                                                                                                                                                                                                                                                                                                                                                                                                                                                                                                                                                                                                                                                                                                                                                                                                                                                                                                                                                                                                                                                                                                                                                                                                                                                                                                                                                                                                                                                                                                                                                                                                                               |                                                         |        |                            |                                          | С |
| TRENGTH:                                                                                                                                                                                                                                                                                                                                                                                                                                                                                                                                                                                                                                                                                                                                                                                                                                                                                                                                                                                                                                                                                                                                                                                                                                                                                                                                                                                                                                                                                                                                                                                                                                                                                                                                                                                                                                                                                                                                                                                                                                                                                                                                                                                                                                                                                                                                                                                                                                                                                                                                                                                                                                                   |                                                         |        |                            |                                          | C |
| IAL TO CASE, 1250VAC, FOR 1 MINUTE                                                                                                                                                                                                                                                                                                                                                                                                                                                                                                                                                                                                                                                                                                                                                                                                                                                                                                                                                                                                                                                                                                                                                                                                                                                                                                                                                                                                                                                                                                                                                                                                                                                                                                                                                                                                                                                                                                                                                                                                                                                                                                                                                                                                                                                                                                                                                                                                                                                                                                                                                                                                                         |                                                         |        |                            |                                          |   |
|                                                                                                                                                                                                                                                                                                                                                                                                                                                                                                                                                                                                                                                                                                                                                                                                                                                                                                                                                                                                                                                                                                                                                                                                                                                                                                                                                                                                                                                                                                                                                                                                                                                                                                                                                                                                                                                                                                                                                                                                                                                                                                                                                                                                                                                                                                                                                                                                                                                                                                                                                                                                                                                            |                                                         |        |                            |                                          |   |
|                                                                                                                                                                                                                                                                                                                                                                                                                                                                                                                                                                                                                                                                                                                                                                                                                                                                                                                                                                                                                                                                                                                                                                                                                                                                                                                                                                                                                                                                                                                                                                                                                                                                                                                                                                                                                                                                                                                                                                                                                                                                                                                                                                                                                                                                                                                                                                                                                                                                                                                                                                                                                                                            |                                                         |        |                            |                                          |   |
|                                                                                                                                                                                                                                                                                                                                                                                                                                                                                                                                                                                                                                                                                                                                                                                                                                                                                                                                                                                                                                                                                                                                                                                                                                                                                                                                                                                                                                                                                                                                                                                                                                                                                                                                                                                                                                                                                                                                                                                                                                                                                                                                                                                                                                                                                                                                                                                                                                                                                                                                                                                                                                                            |                                                         |        |                            |                                          |   |
|                                                                                                                                                                                                                                                                                                                                                                                                                                                                                                                                                                                                                                                                                                                                                                                                                                                                                                                                                                                                                                                                                                                                                                                                                                                                                                                                                                                                                                                                                                                                                                                                                                                                                                                                                                                                                                                                                                                                                                                                                                                                                                                                                                                                                                                                                                                                                                                                                                                                                                                                                                                                                                                            |                                                         |        |                            |                                          |   |
|                                                                                                                                                                                                                                                                                                                                                                                                                                                                                                                                                                                                                                                                                                                                                                                                                                                                                                                                                                                                                                                                                                                                                                                                                                                                                                                                                                                                                                                                                                                                                                                                                                                                                                                                                                                                                                                                                                                                                                                                                                                                                                                                                                                                                                                                                                                                                                                                                                                                                                                                                                                                                                                            |                                                         |        |                            |                                          | В |
|                                                                                                                                                                                                                                                                                                                                                                                                                                                                                                                                                                                                                                                                                                                                                                                                                                                                                                                                                                                                                                                                                                                                                                                                                                                                                                                                                                                                                                                                                                                                                                                                                                                                                                                                                                                                                                                                                                                                                                                                                                                                                                                                                                                                                                                                                                                                                                                                                                                                                                                                                                                                                                                            |                                                         |        |                            |                                          |   |
|                                                                                                                                                                                                                                                                                                                                                                                                                                                                                                                                                                                                                                                                                                                                                                                                                                                                                                                                                                                                                                                                                                                                                                                                                                                                                                                                                                                                                                                                                                                                                                                                                                                                                                                                                                                                                                                                                                                                                                                                                                                                                                                                                                                                                                                                                                                                                                                                                                                                                                                                                                                                                                                            |                                                         |        |                            |                                          |   |
|                                                                                                                                                                                                                                                                                                                                                                                                                                                                                                                                                                                                                                                                                                                                                                                                                                                                                                                                                                                                                                                                                                                                                                                                                                                                                                                                                                                                                                                                                                                                                                                                                                                                                                                                                                                                                                                                                                                                                                                                                                                                                                                                                                                                                                                                                                                                                                                                                                                                                                                                                                                                                                                            | N BEFORE USE.<br>D E9898 Rev. E                         | •••••• | ••••                       |                                          |   |
| ' NOR T<br>IS TO E<br>ATA TE                                                                                                                                                                                                                                                                                                                                                                                                                                                                                                                                                                                                                                                                                                                                                                                                                                                                                                                                                                                                                                                                                                                                                                                                                                                                                                                                                                                                                                                                                                                                                                                                                                                                                                                                                                                                                                                                                                                                                                                                                                                                                                                                                                                                                                                                                                                                                                                                                                                                                                                                                                                                                               | THE INFORMATION<br>BE USED AGAINST THE<br>CHNOLOGIES OR | Sensa  | 529 PLE<br>P.O.<br>ATTLEBO | ASANT STREET<br>BOX 2964<br>RO, MA 02703 |   |
| TS OF ANY OF ITS AFFILIATED Technologies   OLLY OWNED SUBSIDIARIES TITLE                                                                                                                                                                                                                                                                                                                                                                                                                                                                                                                                                                                                                                                                                                                                                                                                                                                                                                                                                                                                                                                                                                                                                                                                                                                                                                                                                                                                                                                                                                                                                                                                                                                                                                                                                                                                                                                                                                                                                                                                                                                                                                                                                                                                                                                                                                                                                                                                                                                                                                                                                                                   |                                                         |        |                            |                                          |   |
| S ARE IN INCHES<br>ERANCES<br>ANGLES<br>ANGLES<br>ANGLES<br>ANGLES<br>ANGLES<br>ANGLES<br>ANGLES<br>ANGLES<br>ANGLES<br>ANGLES<br>ANGLES<br>ANGLES<br>ANGLES<br>ANGLES<br>ANGLES<br>ANGLES<br>ANGLES<br>ANGLES<br>ANGLES<br>ANGLES<br>ANGLES<br>ANGLES<br>ANGLES<br>ANGLES<br>ANGLES<br>ANGLES<br>ANGLES<br>ANGLES<br>ANGLES<br>ANGLES<br>ANGLES<br>ANGLES<br>ANGLES<br>ANGLES<br>ANGLES<br>ANGLES<br>ANGLES<br>ANGLES<br>ANGLES<br>ANGLES<br>ANGLES<br>ANGLES<br>ANGLES<br>ANGLES<br>ANGLES<br>ANGLES<br>ANGLES<br>ANGLES<br>ANGLES<br>ANGLES<br>ANGLES<br>ANGLES<br>ANGLES<br>ANGLES<br>ANGLES<br>ANGLES<br>ANGLES<br>ANGLES<br>ANGLES<br>ANGLES<br>ANGLES<br>ANGLES<br>ANGLES<br>ANGLES<br>ANGLES<br>ANGLES<br>ANGLES<br>ANGLES<br>ANGLES<br>ANGLES<br>ANGLES<br>ANGLES<br>ANGLES<br>ANGLES<br>ANGLES<br>ANGLES<br>ANGLES<br>ANGLES<br>ANGLES<br>ANGLES<br>ANGLES<br>ANGLES<br>ANGLES<br>ANGLES<br>ANGLES<br>ANGLES<br>ANGLES<br>ANGLES<br>ANGLES<br>ANGLES<br>ANGLES<br>ANGLES<br>ANGLES<br>ANGLES<br>ANGLES<br>ANGLES<br>ANGLES<br>ANGLES<br>ANGLES<br>ANGLES<br>ANGLES<br>ANGLES<br>ANGLES<br>ANGLES<br>ANGLES<br>ANGLES<br>ANGLES<br>ANGLES<br>ANGLES<br>ANGLES<br>ANGLES<br>ANGLES<br>ANGLES<br>ANGLES<br>ANGLES<br>ANGLES<br>ANGLES<br>ANGLES<br>ANGLES<br>ANGLES<br>ANGLES<br>ANGLES<br>ANGLES<br>ANGLES<br>ANGLES<br>ANGLES<br>ANGLES<br>ANGLES<br>ANGLES<br>ANGLES<br>ANGLES<br>ANGLES<br>ANGLES<br>ANGLES<br>ANGLES<br>ANGLES<br>ANGLES<br>ANGLES<br>ANGLES<br>ANGLES<br>ANGLES<br>ANGLES<br>ANGLES<br>ANGLES<br>ANGLES<br>ANGLES<br>ANGLES<br>ANGLES<br>ANGLES<br>ANGLES<br>ANGLES<br>ANGLES<br>ANGLES<br>ANGLES<br>ANGLES<br>ANGLES<br>ANGLES<br>ANGLES<br>ANGLES<br>ANGLES<br>ANGLES<br>ANGLES<br>ANGLES<br>ANGLES<br>ANGLES<br>ANGLES<br>ANGLES<br>ANGLES<br>ANGLES<br>ANGLES<br>ANGLES<br>ANGLES<br>ANGLES<br>ANGLES<br>ANGLES<br>ANGLES<br>ANGLES<br>ANGLES<br>ANGLES<br>ANGLES<br>ANGLES<br>ANGLES<br>ANGLES<br>ANGLES<br>ANGLES<br>ANGLES<br>ANGLES<br>ANGLES<br>ANGLES<br>ANGLES<br>ANGLES<br>ANGLES<br>ANGLES<br>ANGLES<br>ANGLES<br>ANGLES<br>ANGLES<br>ANGLES<br>ANGLES<br>ANGLES<br>ANGLES<br>ANGLES<br>ANGLES<br>ANGLES<br>ANGLES<br>ANGLES<br>ANGLES<br>ANGLES<br>ANGLES<br>ANGLES<br>ANGLES<br>ANGLES<br>ANGLES<br>ANGLES<br>ANGLES<br>ANGLES<br>ANGLES<br>ANGLES<br>ANGLES<br>ANGLES<br>ANGLES<br>ANGLES<br>ANGLES<br>ANGLES<br>ANGLES<br>ANGLES<br>ANGLES<br>ANGLES<br>ANGLES<br>ANGLES<br>ANGLES<br>ANGLES<br>ANGLES<br>ANGLES<br>ANGLES<br>ANGLES<br>ANGLES<br>ANGLES<br>ANGLES<br>ANGLES<br>ANGLES<br>ANGLES<br>ANGLES<br>ANGLES<br>ANGLES<br>ANGLES<br>ANGLES<br>ANGLES<br>ANGLES<br>ANGLES<br>ANGLES<br>ANGLES<br>ANGL |                                                         |        |                            | Λ                                        |   |
| DWG NO. REV.                                                                                                                                                                                                                                                                                                                                                                                                                                                                                                                                                                                                                                                                                                                                                                                                                                                                                                                                                                                                                                                                                                                                                                                                                                                                                                                                                                                                                                                                                                                                                                                                                                                                                                                                                                                                                                                                                                                                                                                                                                                                                                                                                                                                                                                                                                                                                                                                                                                                                                                                                                                                                                               |                                                         |        |                            |                                          |   |
| BRANNING B SCALE 21 SOLIDWODKS SHEET 1 OF 1                                                                                                                                                                                                                                                                                                                                                                                                                                                                                                                                                                                                                                                                                                                                                                                                                                                                                                                                                                                                                                                                                                                                                                                                                                                                                                                                                                                                                                                                                                                                                                                                                                                                                                                                                                                                                                                                                                                                                                                                                                                                                                                                                                                                                                                                                                                                                                                                                                                                                                                                                                                                                |                                                         |        |                            |                                          |   |
| - DRA                                                                                                                                                                                                                                                                                                                                                                                                                                                                                                                                                                                                                                                                                                                                                                                                                                                                                                                                                                                                                                                                                                                                                                                                                                                                                                                                                                                                                                                                                                                                                                                                                                                                                                                                                                                                                                                                                                                                                                                                                                                                                                                                                                                                                                                                                                                                                                                                                                                                                                                                                                                                                                                      | AWING D<br>PROJECT: 256A                                |        | dlidworks  s<br>1          | HEET 1 OF 1                              |   |
|                                                                                                                                                                                                                                                                                                                                                                                                                                                                                                                                                                                                                                                                                                                                                                                                                                                                                                                                                                                                                                                                                                                                                                                                                                                                                                                                                                                                                                                                                                                                                                                                                                                                                                                                                                                                                                                                                                                                                                                                                                                                                                                                                                                                                                                                                                                                                                                                                                                                                                                                                                                                                                                            |                                                         |        |                            |                                          |   |