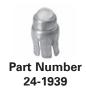

## **ATTACHABLE TIPS**

- Facilitates identification of various switch functions
- 24-1939 tips nickel-plated for corrosion resistance
- 24-1939 tips snap on and are held by strong clip action at the base
- Vinyl slip-on lever caps available for both miniature and standard bat lever switches

### **SELECTION TABLE**

Part Numbers 49-4307 and 49-4308

Part Numbers 49-4157 thru 49-4159

| Application                  | Type of Tip              | Government<br>Part Number | Part Number                   |  |  |  |
|------------------------------|--------------------------|---------------------------|-------------------------------|--|--|--|
| Attachable Tips              |                          |                           |                               |  |  |  |
| Standard Bat Lever Switches  | Fluorescent              | AN3221-1                  | 24-1939                       |  |  |  |
|                              | Vinyl Slip-On Lever Caps |                           |                               |  |  |  |
| Standard Bat Lever Switches  | Black<br>Red             | -<br>-                    | 49-4307<br>49-4308            |  |  |  |
| Miniature Bat Lever Switches | Black<br>Red<br>White    |                           | 49-4157<br>49-4158<br>49-4159 |  |  |  |