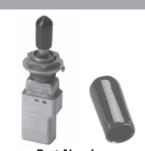

## **ATTACHABLE TIPS**

- Facilitates identification of various switch functions
- 24-1939 tips nickel-plated for corrosion resistance
- 24-1939 tips snap on and are held by strong clip action at the base
- Vinyl slip-on lever caps available for both miniature and standard bat lever switches

### **SELECTION TABLE**

Part Numbers 49-4307 and 49-4308

Part Numbers 49-4157 thru 49-4159

| Application                  | Type of Tip              | Government<br>Part Number | Part Number                   |  |  |  |
|------------------------------|--------------------------|---------------------------|-------------------------------|--|--|--|
| Attachable Tips              |                          |                           |                               |  |  |  |
| Standard Bat Lever Switches  | Fluorescent              | AN3221-1                  | 24-1939                       |  |  |  |
|                              | Vinyl Slip-On Lever Caps |                           |                               |  |  |  |
| Standard Bat Lever Switches  | Black<br>Red             | -<br>-                    | 49-4307<br>49-4308            |  |  |  |
| Miniature Bat Lever Switches | Black<br>Red<br>White    |                           | 49-4157<br>49-4158<br>49-4159 |  |  |  |