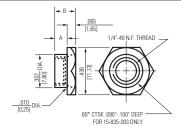

# MOUNTING ADAPTER NUT FOR MINIATURE POSITIVE ACTION

- For 8866 and 8867 type miniature switches
- Facilitates thick panel mounting
- Three adapter sizes available

#### **SELECTION TABLE**

| ٦ |                            |                        | Panel Thickness (in.)                         |                                                |                |
|---|----------------------------|------------------------|-----------------------------------------------|------------------------------------------------|----------------|
|   | Dimension<br>"A"           | Dimension<br>"B"       | Standard<br>Without<br>Optional<br>Lockwasher | With Optional<br>Lockwasher Pt.<br>No. 16-1880 | Part<br>Number |
|   | .067 [1,70]<br>.077 [1,95] | .137 [3,47]<br>Nominal | .107 [2,71]<br>.157 [3,98]                    | .090 [2,28]<br>.140 [3,55]                     | 15-835         |
|   | .129 [3,27]<br>.139 [3,53] | .199 [5,05]<br>Nominal | .169 [4,29]<br>.219 [5,56]                    | .152 [3,86]<br>.202 [5,13]                     | 15-835-3       |
|   | .192 [4,87]<br>.202 [5,13] | .262 [6,65]<br>Nominal | .232 [5,89]<br>.282 [7,16]                    | .215 [5,46]<br>.265 [6,73]                     | 15-835-2       |

**Mounting Adapter Nut** 