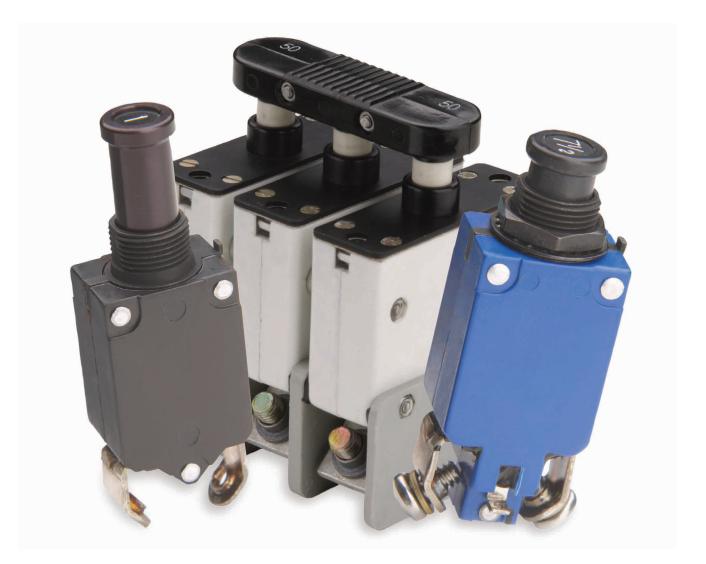

## **Additional Series**

|                                                                                                                                                                           | Serie |
|---------------------------------------------------------------------------------------------------------------------------------------------------------------------------|-------|
| In addition to the circuit<br>breaker products described<br>in this catalog, Labinal Power<br>Systems Aerospace Group<br>has the capability to<br>manufacture over twenty | Serie |
|                                                                                                                                                                           | Serie |
|                                                                                                                                                                           | Serie |
|                                                                                                                                                                           | Serie |
|                                                                                                                                                                           | Serie |
| additional series of circuit                                                                                                                                              | Serie |
| breakers.                                                                                                                                                                 | Serie |
| Please contact the Business<br>Unit at 1-800-955-7354<br>for details or ordering<br>information on these<br>unique devices.                                               | Serie |
|                                                                                                                                                                           | Serie |

Series 60 Series 100 ies 130 ies 140 ies 180 ies 260 ies 270 ies 780 ies 920 ies 930 ies 960 ies 970 ies 1200 ies 1538 Series 1540 Series 1585 Series 2100 Series 4380 Series 8500 Series 9500