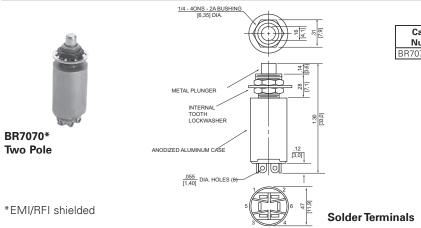

## **PUSHBUTTON SWITCHES Sub-Miniature Pushbutton Switches**

|                  | [6,35] DIA.                   |         |                   |            |              |
|------------------|-------------------------------|---------|-------------------|------------|--------------|
| .81.             |                               | ## E E  | Catalog<br>Number | Case Color | Button Color |
|                  |                               |         | BR7070*           | Clear      | Clear        |
|                  |                               | 3.61    |                   |            |              |
|                  | _                             |         |                   |            |              |
|                  | METAL PLUNGER                 | **      |                   |            |              |
|                  | INTERNAL                      |         |                   |            |              |
| 8000             | TOOTH<br>LOCKWASHER           | 1.30    |                   |            |              |
| BR7070*          |                               | /       |                   |            |              |
| wo Pole          | ANODIZED ALUMINUM CASE        | .12     |                   |            |              |
| WOIOIC           | 74165EE57E61III16III 6716E    | .12     |                   |            |              |
|                  | 055                           |         |                   |            |              |
|                  | .055<br>[1,40] DIA. HOLES (6) |         |                   |            |              |
|                  |                               |         |                   |            |              |
| EMI/RFI shielded |                               | 2 6 74. |                   |            |              |
| ,                | Solder Terminals              |         |                   |            |              |