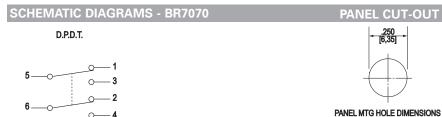

## **SCHEMATIC DIAGRAMS - BR7070\*** PANEL CUT-OUT D.P.D.T.

Dimensions for reference only.

PANEL MTG HOLE DIMENSIONS