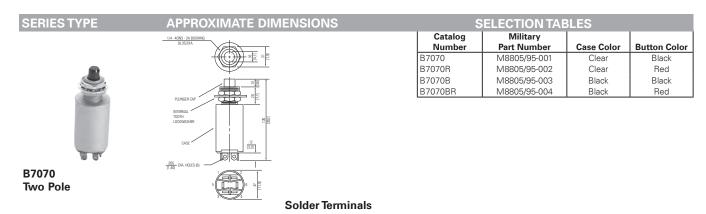

## **PUSHBUTTON SWITCHES Sub-Miniature Pushbutton Switches**

|                  | [6,35] DIA.                   |         |                   |            |              |
|------------------|-------------------------------|---------|-------------------|------------|--------------|
| .81.             |                               | ## E E  | Catalog<br>Number | Case Color | Button Color |
|                  |                               |         | BR7070*           | Clear      | Clear        |
|                  |                               | 3.61    |                   |            |              |
|                  | _                             |         |                   |            |              |
|                  | METAL PLUNGER                 | **      |                   |            |              |
|                  | INTERNAL                      |         |                   |            |              |
| 8000             | TOOTH<br>LOCKWASHER           | 1.30    |                   |            |              |
| BR7070*          |                               | /       |                   |            |              |
| wo Pole          | ANODIZED ALUMINUM CASE        | .12     |                   |            |              |
| WOIOIC           | 74165EE57E61III16III 6716E    | .12     |                   |            |              |
|                  | 055                           |         |                   |            |              |
|                  | .055<br>[1,40] DIA. HOLES (6) |         |                   |            |              |
|                  |                               |         |                   |            |              |
| EMI/RFI shielded |                               | 2 6 74. |                   |            |              |
| ,                | Solder Terminals              |         |                   |            |              |