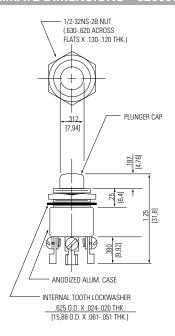

# **APPROXIMATE DIMENSIONS - C20050**

## **BASIC SWITCH SCHEMATIC DIAGRAM**

Mounting and terminal hardware supplied unassembled.

**STANDARD** 0.00 = inches[0,0] = mm

Dimensions for reference only.

**SAFRAN ELECTRICAL & POWER** 