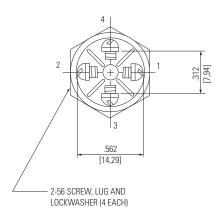

## **BASIC SWITCH SCHEMATIC DIAGRAM**

Mounting and terminal hardware supplied unassembled.

**STANDARD** 0.00 = inches[0,0] = mm

Dimensions for reference only.

**SAFRAN ELECTRICAL & POWER** 