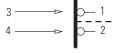

## **BASIC SWITCH SCHEMATIC DIAGRAM**

Mounting and terminal hardware supplied unassembled.

**STANDARD** 0.00 = inches[0,0] = mm

Dimensions for reference only.

**SAFRAN ELECTRICAL & POWER** 